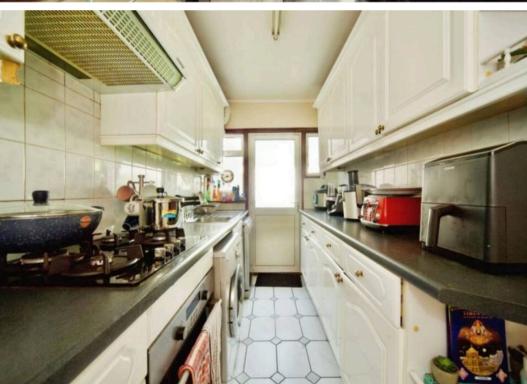

The modern kitchen is fully fitted with sleek white cabinetry, quality worktops, integrated appliances, and space for additional white goods – a practical and stylish setting for any home cook.

Upstairs, you'll find three well-proportioned bedrooms, including two doubles and a versatile single that can also serve as a home office or nursery. A contemporary family bathroom with a clean white suite completes the first floor.