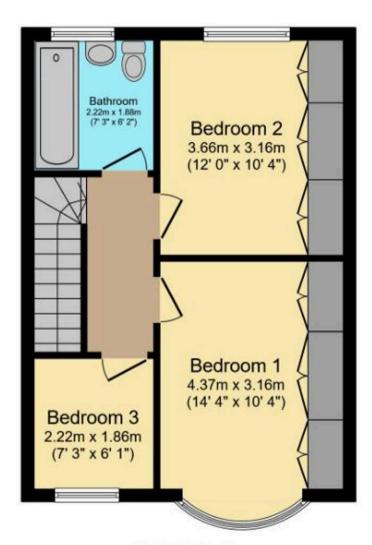

Council Tax band: D

Tenure: Freehold

EPC Energy Efficiency Rating: C

EPC Environmental Impact Rating: D

TUDEE DEDDOOM TEDDA OED HOME

**Ground Floor** 

**First Floor** 

Total floor area 87.4 m² (941 sq.ft.) approx