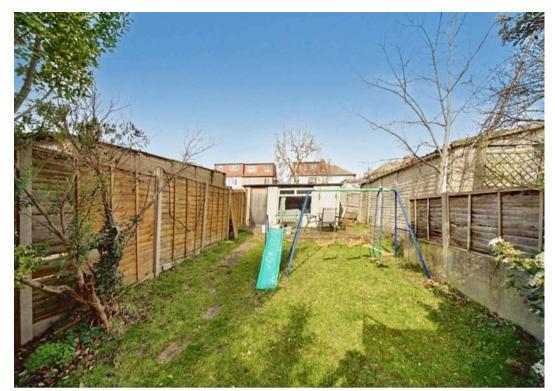

Outside, the home continues to impress with a private rear garden – a tranquil retreat perfect for outdoor dining, play, or gardening. To the front, the property benefits from off-street parking via a private driveway.