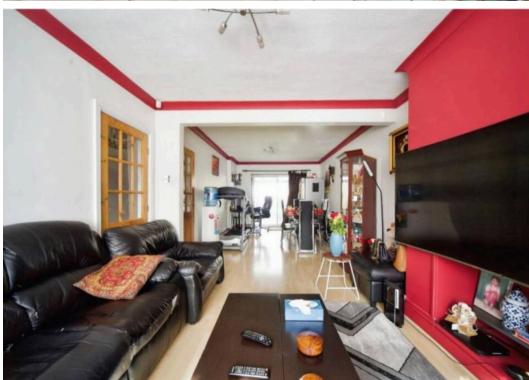

Step inside and you're greeted by a bright entrance hall leading to a spacious, double-length through lounge with a bay window to the front and direct access to the rear garden. The natural light and open layout make this an ideal space for relaxing or entertaining.