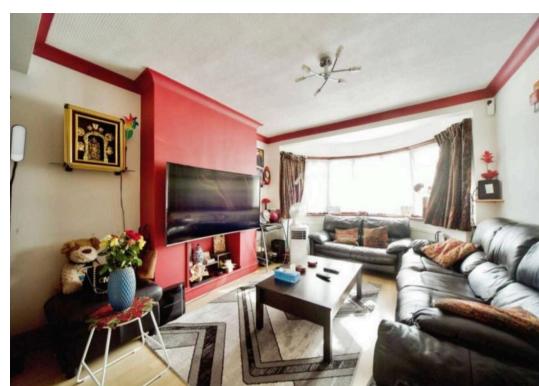

Step inside and you're greeted by a bright entrance hall leading to a spacious, double-length through lounge with a bay window to the front and direct access to the rear garden. The natural light and open layout make this an ideal space for relaxing or entertaining.