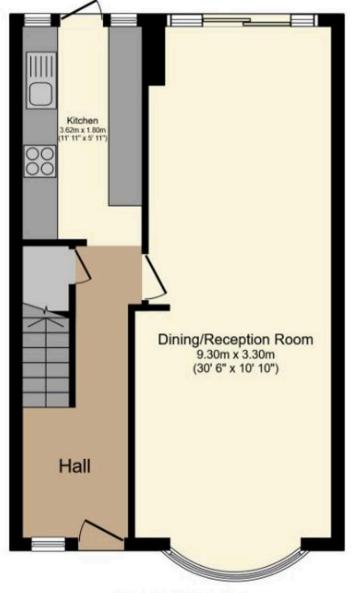

Council Tax band: D

Tenure: Freehold

EPC Energy Efficiency Rating: C

EPC Environmental Impact Rating: D

TUDEE DEDDOOM TEDDA OED HOME

**Ground Floor** 

**First Floor** 

Total floor area 87.4 m² (941 sq.ft.) approx