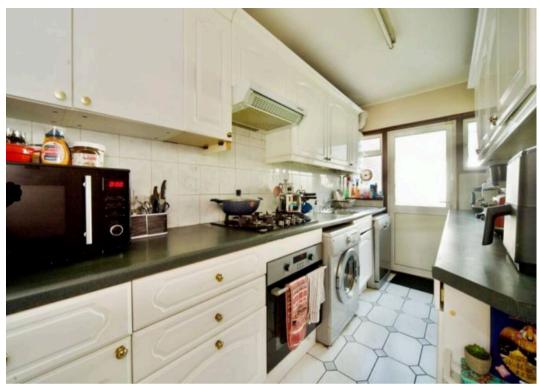

The modern kitchen is fully fitted with sleek white cabinetry, quality worktops, integrated appliances, and space for additional white goods – a practical and stylish setting for any home cook.

Upstairs, you'll find three well-proportioned bedrooms, including two doubles and a versatile single that can also serve as a home office or nursery. A contemporary family bathroom with a clean white suite completes the first floor.