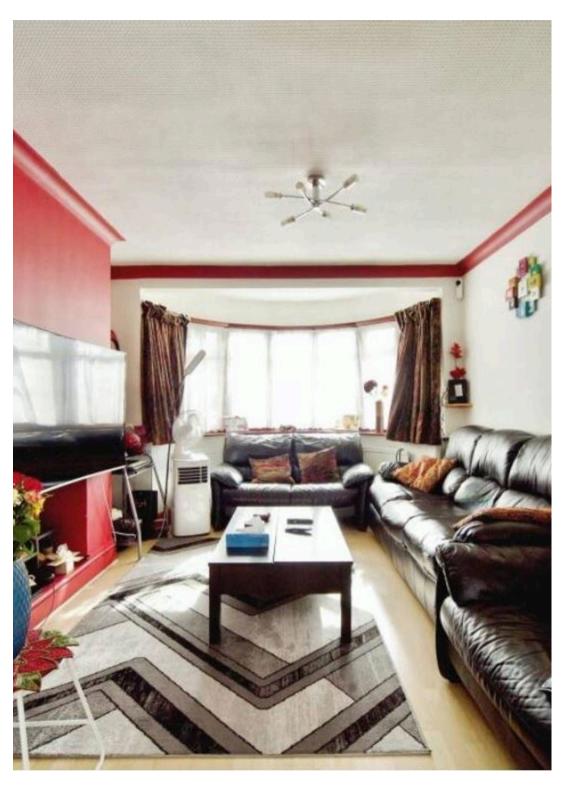

Step inside and you're greeted by a bright entrance hall leading to a spacious, double-length through lounge with a bay window to the front and direct access to the rear garden. The natural light and open layout make this an ideal space for relaxing or entertaining.