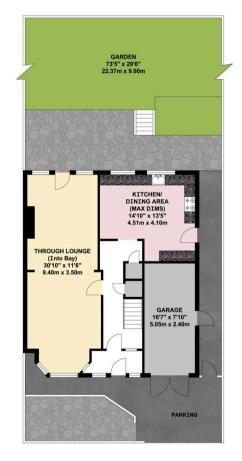

## WARPLE WAY HARROW HA2

**GROUND FLOOR** 

FIRST FLOOR

## APPROX. GROSS INTERNAL FLOOR AREA 1385.42 SQ. FT / 128.71 SQ. M APPROX. GROSS INTERNAL FLOOR AREA INCLUDING THE GARAGE 1519.75 SQ. FT / 141.19 SQ. M

WHILST EVERY ATTEMPT HAS BEEN MADE TO ENSURE THE ACCURACY OF THE FLOOR PLAN CONTAINED HERE,
MEASUREMENTS OF DOORS, WINDOWS, ROOMS AND ANY OTHER TIEMS ARE APPROXIMATE AND NO RESPONSIBILITY
IS TAKEN FOR ANY ERROR, OMISSION, OR MIS-STATEMENT. THIS PLAN IS FOR ILLUSTRATIVE PURPOSES ONLY
AND SHOULD BE USED AS SUCH, BY ANY PROSPECTIVE PURCHASER.
FLOOR PLANS ARE NOT DONE TO "SCALE".