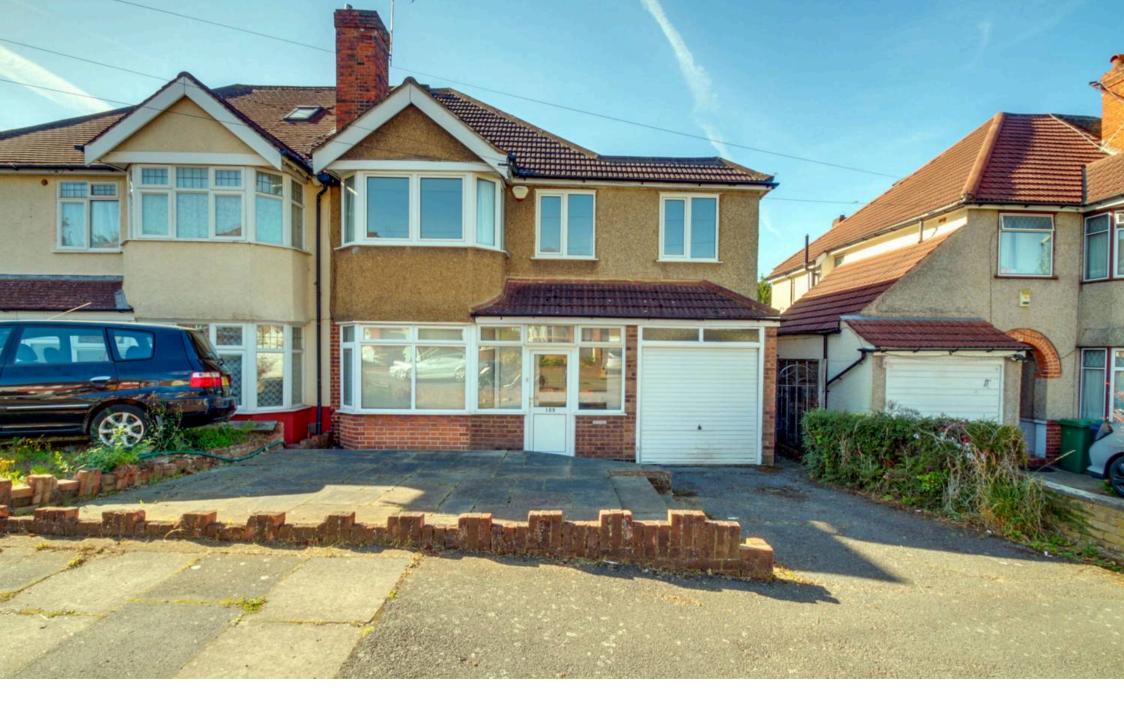

## ElliotLee

109 Worple Way, Harrow - HA2 9SW £775,000

## WARPLE WAY HARROW HA2







**GROUND FLOOR** 

FIRST FLOOR

## APPROX. GROSS INTERNAL FLOOR AREA 1385.42 SQ. FT / 128.71 SQ. M APPROX. GROSS INTERNAL FLOOR AREA INCLUDING THE GARAGE 1519.75 SQ. FT / 141.19 SQ. M

WHILST EVERY ATTEMPT HAS BEEN MADE TO ENSURE THE ACCURACY OF THE FLOOR PLAN CONTAINED HERE,
MEASUREMENTS OF DOORS, WINDOWS, ROOMS AND ANY OTHER TIEMS ARE APPROXIMATE AND NO RESPONSIBILITY
IS TAKEN FOR ANY ERROR, OMISSION, OR MIS-STATEMENT. THIS PLAN IS FOR ILLUSTRATIVE PURPOSES ONLY
AND SHOULD BE USED AS SUCH, BY ANY PROSPECTIVE PURCHASER.
FLOOR PLANS ARE NOT DONE TO "SCALE".