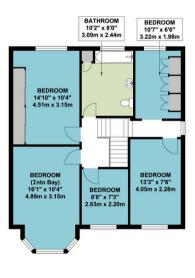

## WARPLE WAY HARROW HA2

**GROUND FLOOR** 

FIRST FLOOR

## APPROX. GROSS INTERNAL FLOOR AREA 1385.42 SQ. FT / 128.71 SQ. M APPROX. GROSS INTERNAL FLOOR AREA INCLUDING THE GARAGE 1519.75 SQ. FT / 141.19 SQ. M

WHILST EVERY ATTEMPT HAS BEEN MADE TO ENSURE THE ACCURACY OF THE FLOOR PLAN CONTAINED HERE,
MEASUREMENTS OF DOORS, WINDOWS, ROOMS AND ANY OTHER TIEMS ARE APPROXIMATE AND NO RESPONSIBILITY
IS TAKEN FOR ANY ERROR, OMISSION, OR MIS-STATEMENT. THIS PLAN IS FOR ILLUSTRATIVE PURPOSES ONLY
AND SHOULD BE USED AS SUCH, BY ANY PROSPECTIVE PURCHASER.
FLOOR PLANS ARE NOT DONE TO "SCALE".