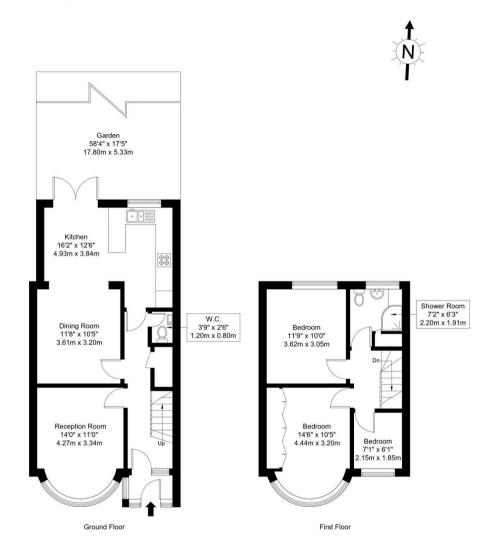

## Perwell Avenue, HA2 9LR

Approx Gross Internal Area = 93.8 sq m / 1010 sq ft

Ref: Copyright B L E U