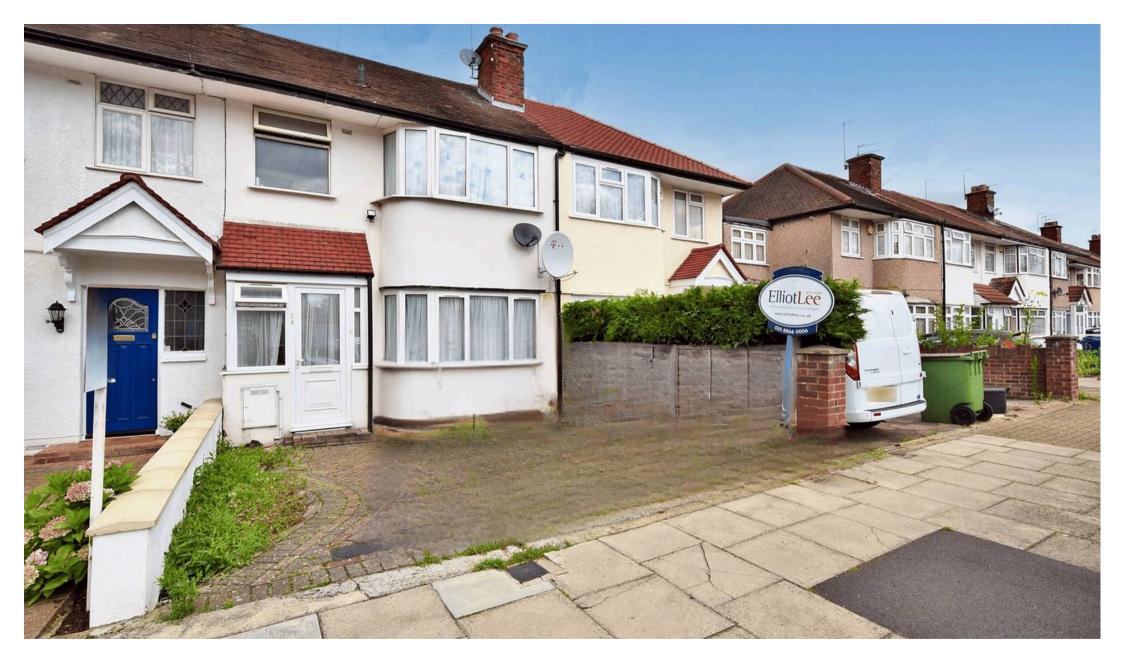

92a Leamington Crescent, Harrow - HA2 9HQ
Guide Price £350,000

## 92a Leamington Crescent

Harrow, Harrow

Stylish Ground Floor Maisonette with Private Garden & Parking - Chain Free

Situated in a convenient and well-connected location, this beautifully presented two-bedroom ground floor maisonette offers the perfect blend of modern living and practicality. Boasting two spacious double bedrooms, a sleek fitted kitchen, and a large private garden, this home is ideal for first-time buyers, downsizers, or investors alike.

The chain-free property comes with a share of freehold, ensuring long-term security, and benefits from one dedicated parking space located at the rear of the property.

Step outside to your expansive private garden, a tranquil retreat perfect for outdoor dining, entertaining, or simply unwinding in your own green space, offering both privacy and practicality.