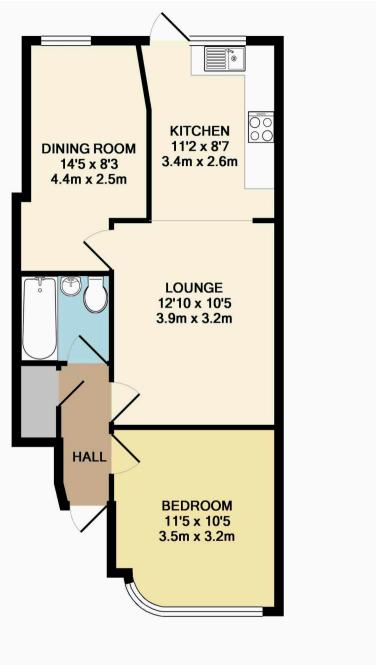

## TOTAL APPROX. FLOOR AREA 518 SQ.FT. (48.1 SQ.M.)

Whilst every attempt has been made to ensure the accuracy of the floor plan contained here, measurements of doors, windows, rooms and any other items are approximate and no responsibility is taken for any error, omission, or mis-statement. This plan is for illustrative purposes only and should be used as such by any prospective purchaser. The services, systems and appliances shown have not been tested and no guarantee as to their operability or efficiency can be given

Made with Metropix ©2016