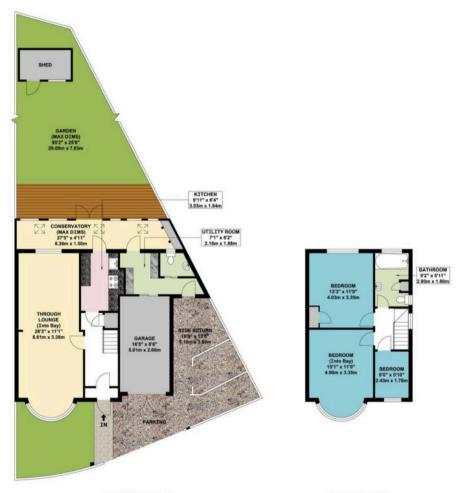

### WINDSOR CLOSE HARROW HA2

**GROUND FLOOR** 

FIRST FLOOR

#### APPROX. GROSS INTERNAL FLOOR AREA 982.63 SQ. FT / 91.29 SQ. M

#### APPROX, GROSS INTERNAL FLOOR AREA INCLUDING THE GARAGE & CONSERVATORY 1257.44 SQ. FT / 116.82 SQ. M

WHILST EVERY ATTEMPT HAS BEEN MADE TO ENSURE THE ACCURACY OF THE FLOOR PLAN CONTAINED HERE, MEASUREMENTS OF DOORS, WINDOWS, ROOMS AND ANY OTHER ITEMS ARE APPROXIMATE AND NO RESPONSIBILITY IS TAKEN FOR ANY ERROR, OMISSION, OR MIS-STATEMENT. THIS PLAN IS FOR ILLUSTRATIVE PURPOSES ONLY AND SHOULD BE USED AS SUCH, BY ANY PROSPECTIVE PURCHASER. FLOOR PLANS ARE NOT DONE TO "SCALE".