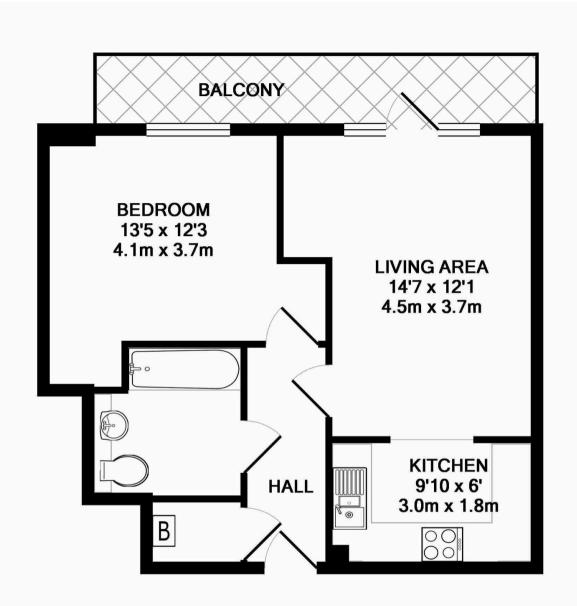

## TOTAL APPROX. FLOOR AREA 452 SQ.FT. (42.0 SQ.M.)

Whilst every attempt has been made to ensure the accuracy of the floor plan contained here, measurements of doors, windows, rooms and any other items are approximate and no responsibility is taken for any error, omission, or mis-statement. This plan is for illustrative purposes only and should be used as such by any prospective purchaser. The services, systems and appliances shown have not been tested and no guarantee as to their operability or efficiency can be given Made with Metropix ©2016