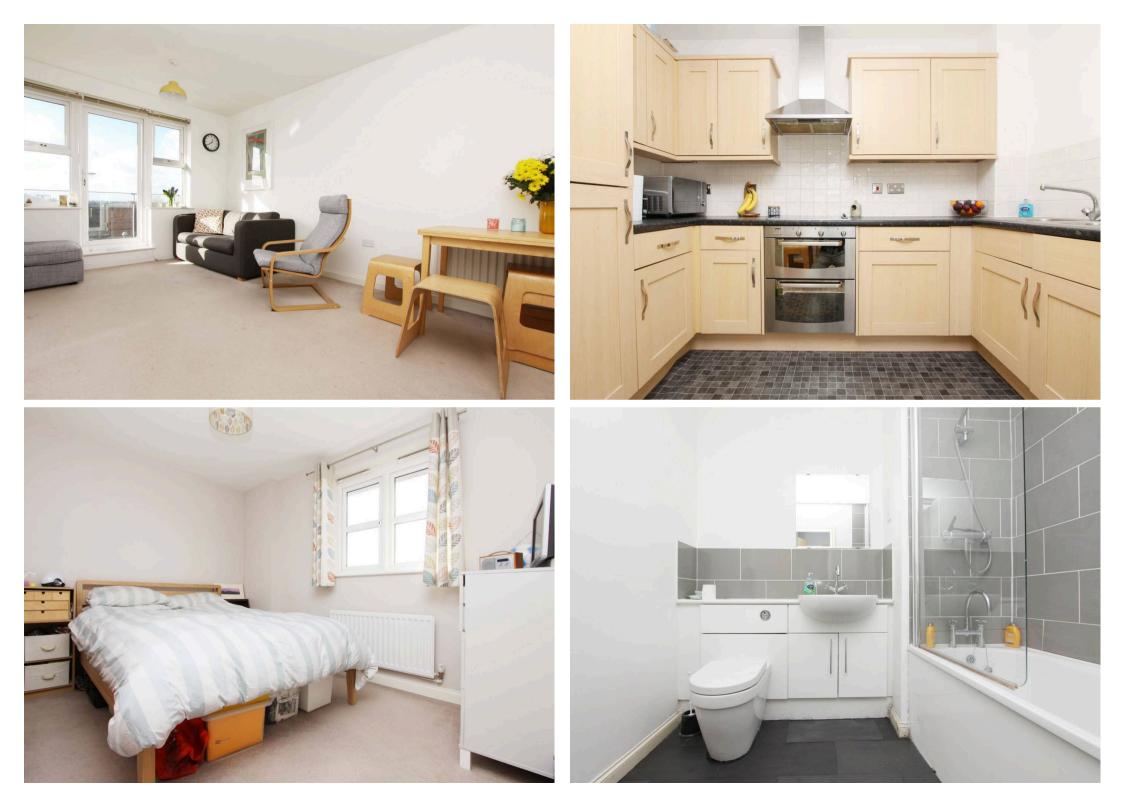

Upon entering, the apartment reveals a spacious living area that flows seamlessly into the kitchen, which is equipped with modern appliances and ample storage. The generously proportioned bedroom benefits from an abundance of natural light, creating a serene atmosphere. A well-appointed family bathroom enhances the overall functionality and comfort of the property.

Additional features include an entryphone system for added security, and allocated parking, ensuring convenience and peace of mind. Residents also have access to a shared garden, ideal for outdoor leisure and activities.