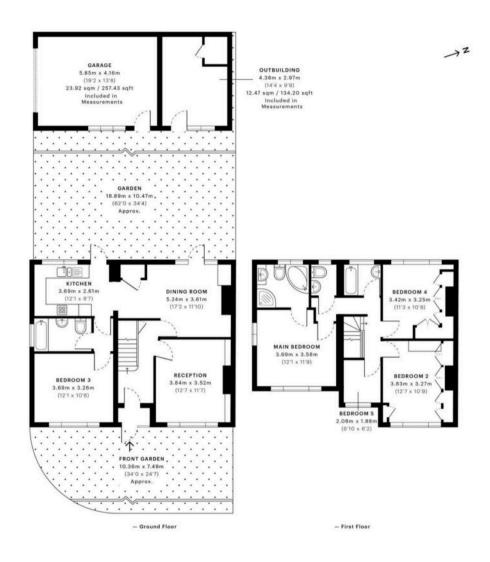

The ground floor of this appealing property comprises an entrance hall, two reception rooms, a fifth bedroom with an accompanying bathroom, and a generously sized extended kitchen and dining area. The latter opens onto a well-maintained rear garden featuring a large garage and a versatile storage/office space. Upstairs, the residence accommodates four additional bedrooms, including a master ensuite, complemented by a well-appointed family bathroom.

ElliotLee

GROSS INTERNAL AREA (GIA) The footprint of the property

138.74 sqm / 1493.38 sqft

RESTRICTED HEAD HEIGHT Limited use area under LS m 0.00 sqm / 0.00 sqft