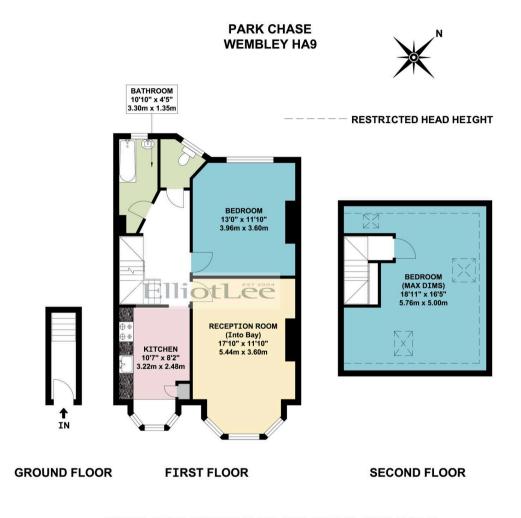

The first floor features a bright and airy reception room with bay windows, providing a perfect space for both relaxation and entertainment. The contemporary fitted kitchen is equipped with high-quality finishes, while a generously sized bedroom and a stylish bathroom with a separate WC complete this level. Please note, wood laminate flooring runs throughout this floor, except in the bathroom and toilet, offering both practicality and style.

On the second floor, you'll find a stunning master bedroom with skylights, flooding the space with natural light. The loft conversion has been beautifully executed, and wood laminate flooring flows seamlessly throughout the upper floor, adding a modern touch and enhancing the overall aesthetic.

Council Tax band: C

Tenure: Share of Freehold

APPROX. GROSS INTERNAL FLOOR AREA 945.71 SQ. FT / 87.86 SQ. M

WHILST EVERY ATTEMPT HAS BEEN MADE TO ENSURE THE ACCURACY OF THE FLOOR PLAN CONTAINED HERE, MEASUREMENTS OF DOORS, WINDOWS, ROOMS AND ANY OTHER ITEMS ARE APPROXIMATE AND NO RESPONSIBILITY IS TAKEN FOR ANY ERROR, OMISSION, OR MIS-STATEMENT. THIS PLAN IS FOR ILLUSTRATIVE PURPOSES ONLY AND SHOULD BE USED AS SUCH, BY ANY PROSPECTIVE PURCHASER. FLOOR PLANS ARE NOT DONE TO "SCALE".