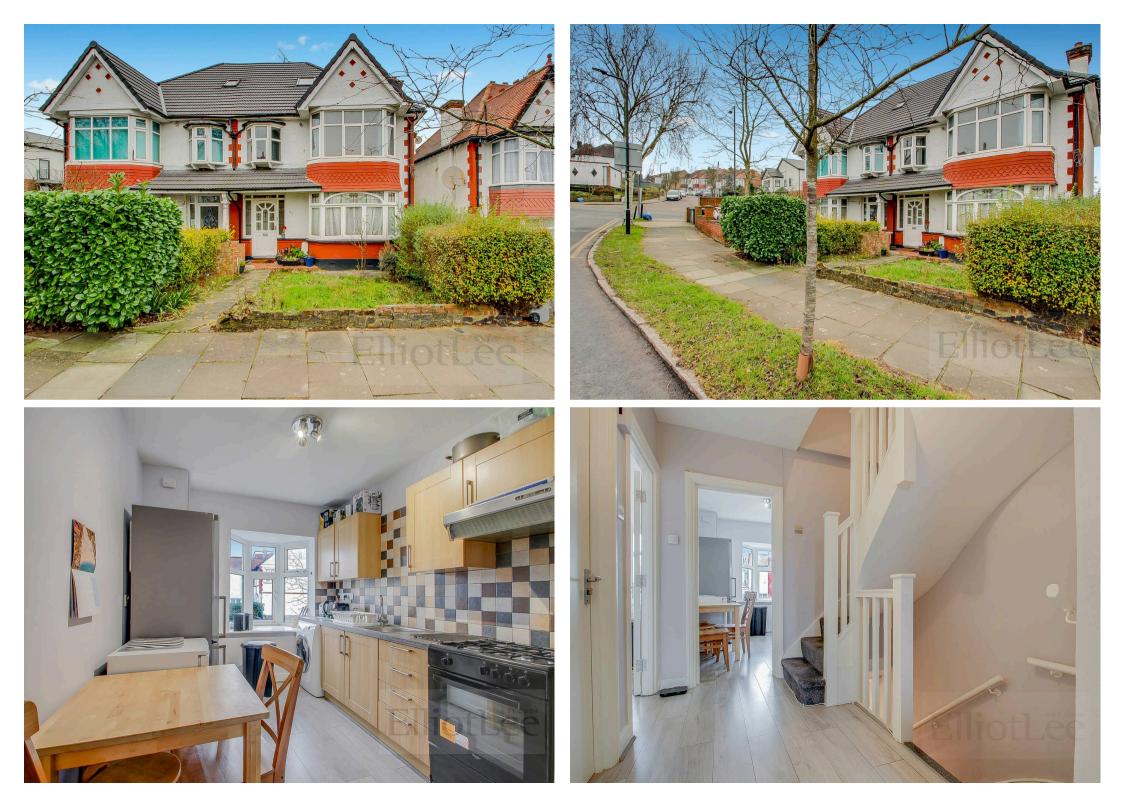

The first floor features a bright and airy reception room with bay windows, providing a perfect space for both relaxation and entertainment. The contemporary fitted kitchen is equipped with high-quality finishes, while a generously sized bedroom and a stylish bathroom with a separate WC complete this level. Please note, wood laminate flooring runs throughout this floor, except in the bathroom and toilet, offering both practicality and style.

On the second floor, you'll find a stunning master bedroom with skylights, flooding the space with natural light. The loft conversion has been beautifully executed, and wood laminate flooring flows seamlessly throughout the upper floor, adding a modern touch and enhancing the overall aesthetic.

The current owners have invested considerable funds into the property, ensuring a high standard of finish and creating a truly exceptional home.

An added bonus for potential buyers: The owners of the property also own the front garden, offering the unique opportunity to convert it into a driveway for two cars if desired. This adds both convenience and value to the property, making it an excellent choice for those who require off-street parking.

Conveniently located near Wembley Park and Wembley Stadium Station, this maisonette provides excellent transport links for commuters. It is also just a short walk from the town centre, with easy access to shops, cafes, and other local amenities, making it a prime location.