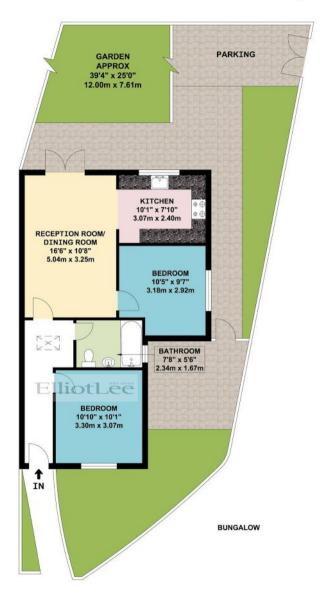

### GROSVENOR AVENUE HARROW HA2

#### APPROX. GROSS INTERNAL FLOOR AREA 595.78 SQ. FT / 55.35 SQ. M

WHILST EVERY ATTEMPT HAS BEEN MADE TO ENSURE THE ACCURACY OF THE FLOOR PLAN CONTA INED HERE, MEASUREMENTS OF DOORS, WINDOWS, ROOMS AND ANY OTHER ITEMS ARE APPROXIMATE AND NO RESPONSIBILITY IS TAKEN FOR ANY ERROR, OMISSION, OR MIS-STATEMENT. THIS PLAN IS FOR ILLUSTRATIVE PURPOSES ONLY AND SHOULD BE USED AS SUCH, BY ANY PROSPECTIVE PURCHASER. FLOOR PLANS ARE NOT DONE TO "SCALE".