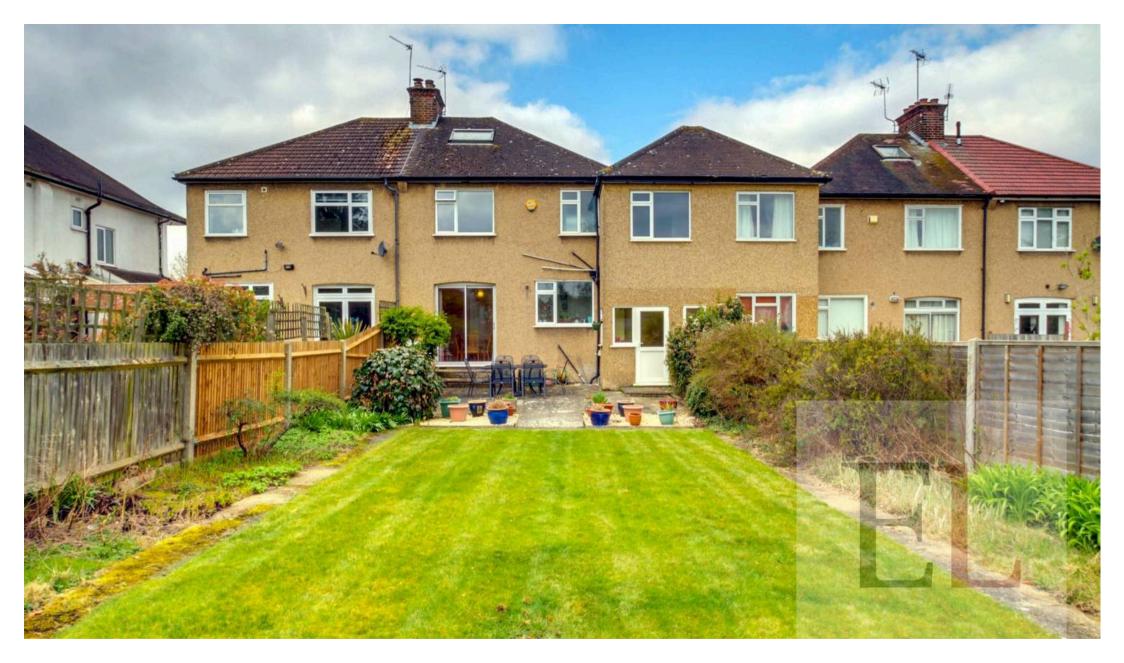

Upstairs there are three double bedrooms, one single bedroom, a family bathroom with separate w/c.

Benefits also include a garage accessible from the utility room, a driveway, a wellmaintained large rear garden, gas central heating and double glazing.