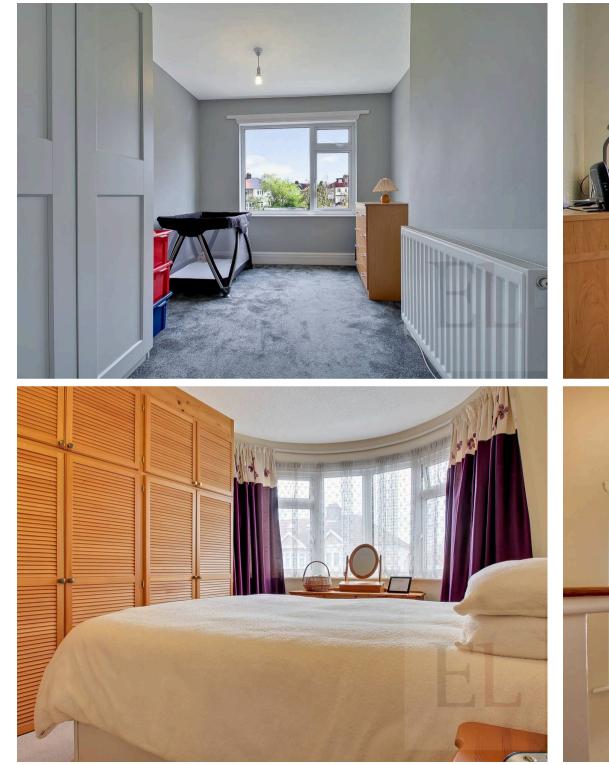

Upstairs there are three double bedrooms, one single bedroom, a family bathroom with separate w/c.

Benefits also include a garage accessible from the utility room, a driveway, a wellmaintained large rear garden, gas central heating and double glazing.