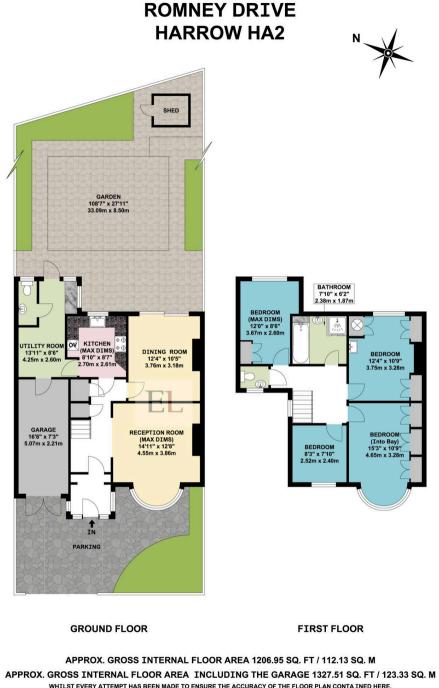

## 25 Romney Drive

Harrow, Harrow

\*\*\*PURCHASE WITH RESERVATION AGREEMENT\*\*\*

ElliotLee is pleased to offer this delightful four-bedroom extended semi-detached house, located on a quiet road in North Harrow and only a short distance to excellent transport links, amenities and good schools. This property consists of an entrance hall, two receptions, a modern fitted kitchen, a utility room including a downstairs w/c.

Upstairs there are three double bedrooms, one single bedroom, a family bathroom with separate w/c.

Benefits also include a garage accessible from the utility room, a driveway, a wellmaintained large rear garden, gas central heating and double glazing.

WHILST EVERY ATTEMPT HAS BEEN MADE TO ENSURE THE ACCURACY OF THE FLOOR PLAN CONTA INED HERE, MEASUREMENTS OF DOORS, WINDOWS, ROOMS AND ANY OTHER ITEMS ARE APPROXIMATE AND NO RESPONSIBILITY IS TAKEN FOR ANY ERROR, OMISSION, OR MIS-STATEMENT. THIS PLAN IS FOR ILLUSTRATIVE PURPOSES ONLY AND SHOULD BE USED AS SUCH, BY ANY PROSPECTIVE PURCHASER. FLOOR PLANS ARE NOT DONE TO "SCALE".