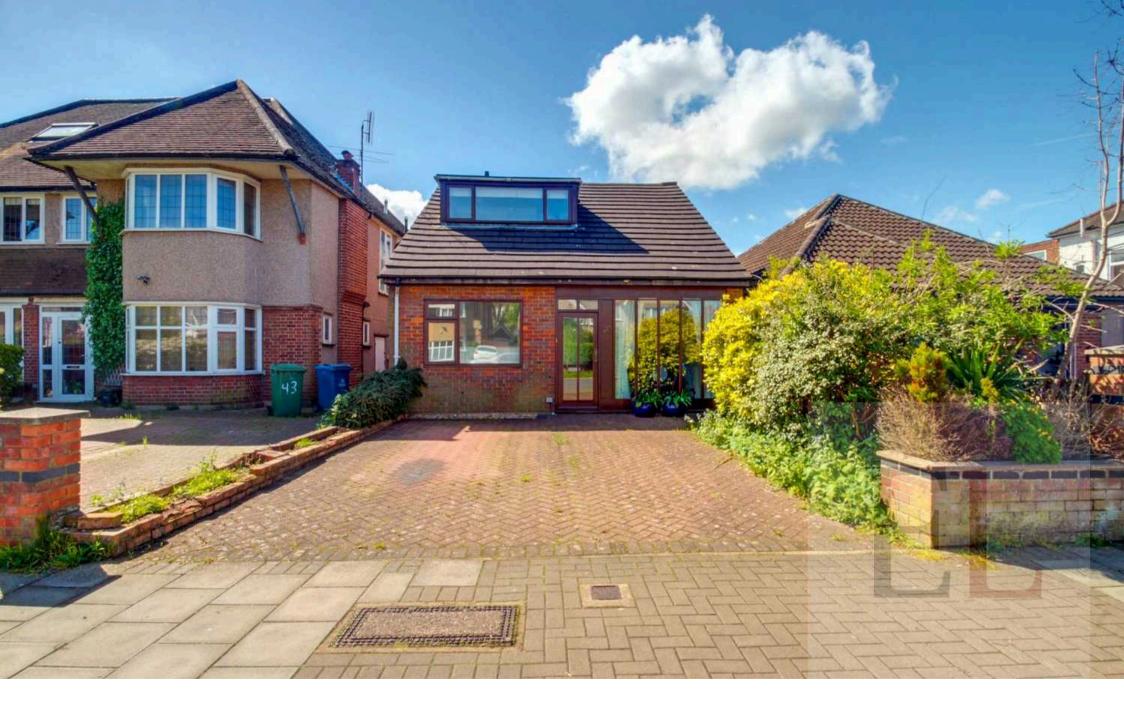

## 93a Whitmore Road

Harrow, Harrow

Introducing this lovely 2 bedroom detached house nestled in the desirable area of Harrow. This charming property features a well-maintained rear garden and convenient driveway parking. The kitchen, though practical and fitted, ensures functionality with ample storage and workspace.

Throughout the home, large windows flood the interior with natural light, creating a bright and inviting atmosphere. The house offers two/three spacious bedrooms and one/two receptions, providing ample living space for relaxation and entertainment.

Council Tax band: E

Tenure: Freehold

EPC Energy Efficiency Rating: D

EPC Environmental Impact Rating: D

- DETACHED HOUSE
- TWO/THREE BEDROOMS
- ONE/TWO RECEPTIONS
- REAR GARDEN
- DRIVE PARKING
- FITTED KITCHEN
- EXTENSION POTENTIAL SUBJECT TO PLANNING APPLICATION
- AMAZING NATURAL LIGHT THROUGHOUT
- EXCELLENT SCHOOLS NEARBY
- CLOSE TO WEST HARROW STATION