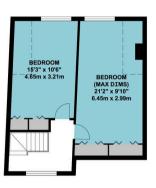

## WHITEMORE ROAD HARROW HA1

**GROUND FLOOR** 

FIRST FLOOR

## APPROX. GROSS INTERNAL FLOOR AREA 1091.03 SQ. FT / 101.36 SQ. M

WHILST EVERY ATTEMPT HAS BEEN MADE TO ENSURE THE ACCURACY OF THE FLOOR PLAN CONTAINED HERE, MEASUREMENTS OF DOORS, WINDOWS, ROOMS AND ANY OTHER ITEMS ARE APPROXIMATE AND NO RESPONSIBILITY IS TAKEN FOR ANY ERROR, OMISSION, OM MIS-STATEMENT. THIS PLAN IS FOR TILLUSTRATIVE PURPOSES ONLY AND SHOULD BE USED AS SUCH, BY ANY PROSPECTIVE PURCHASER. FLOOR PLANS ARE NOT DONE TO "SCALE".