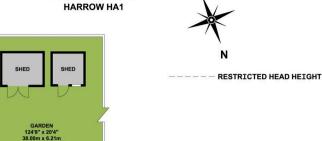

## WHITEMORE ROAD HARROW HA1

**GROUND FLOOR** 

FIRST FLOOR

## APPROX. GROSS INTERNAL FLOOR AREA 1091.03 SQ. FT / 101.36 SQ. M

WHILST EVERY ATTEMPT HAS BEEN MADE TO ENSURE THE ACCURACY OF THE FLOOR PLAN CONTAINED HERE, MEASUREMENTS OF DOORS, WINDOWS, ROOMS AND ANY OTHER ITEMS ARE APPROXIMATE AND NO RESPONSIBILITY IS TAKEN FOR ANY ERROR, OMISSION, OM MIS-STATEMENT. THIS PLAN IS FOR TILLUSTRATIVE PURPOSES ONLY AND SHOULD BE USED AS SUCH, BY ANY PROSPECTIVE PURCHASER. FLOOR PLANS ARE NOT DONE TO "SCALE".