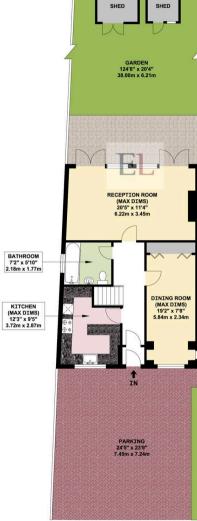

## WHITEMORE ROAD HARROW HA1

**GROUND FLOOR** 

FIRST FLOOR

## APPROX. GROSS INTERNAL FLOOR AREA 1091.03 SQ. FT / 101.36 SQ. M

WHILST EVERY ATTEMPT HAS BEEN MADE TO ENSURE THE ACCURACY OF THE FLOOR PLAN CONTAINED HERE, MEASUREMENTS OF DOORS, WINDOWS, ROOMS AND ANY OTHER ITEMS ARE APPROXIMATE AND NO RESPONSIBILITY IS TAKEN FOR ANY ERROR, OMISSION, OM MIS-STATEMENT. THIS PLAN IS FOR TILLUSTRATIVE PURPOSES ONLY AND SHOULD BE USED AS SUCH, BY ANY PROSPECTIVE PURCHASER. FLOOR PLANS ARE NOT DONE TO "SCALE".