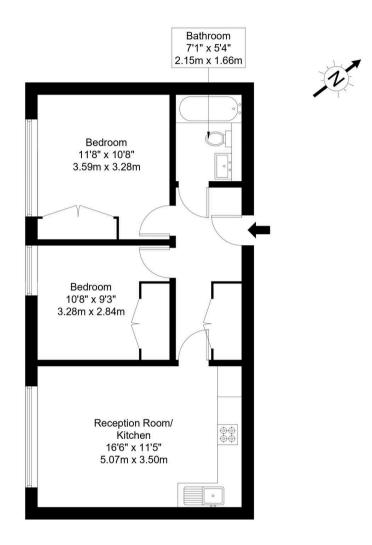

## **Bridgepoint House, UB6 0BF**

Approx Gross Internal Area = 51.87 sq m / 558 sq ft

Second Floor

Ref : Copyright B L E | P | A |