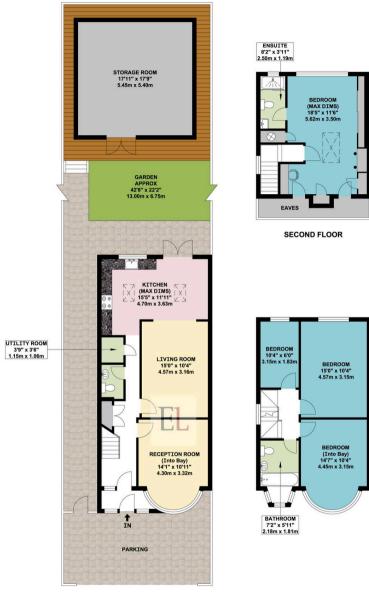

## TORBAY ROAD HARROW HA2

**GROUND FLOOR** 

FIRST FLOOR

## APPROX. GROSS INTERNAL FLOOR AREA 1411.14 SQ. FT / 131.10 SQ. M

WHILST EVERY ATTEMPT HAS BEEN MADE TO ENSURE THE ACCURACY OF THE FLOOR PLAN CONTAINED HERE, MEASUREMENTS OF DOORS, WINDOWS, ROOMS AND ANY OTHER TERMS ARE APPROXIMATE AND NO RESPONSIBILITY IS TAKEN FOR ANY FERORO, GMISSTOM, OR MISSTATEMENT. THIS PLAN IS FOR TILLUSTRATIVE PURPOSES ONLY AND SHOULD BE USED AS SUCH, BY ANY PROSPECTIVE PURCHASER. FLOOR PLANS ARE NOTOONE TO "SCALE".