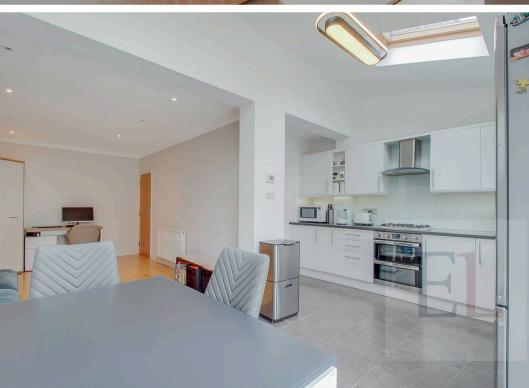

The home includes a modern fitted kitchen and two large reception rooms, perfect for entertaining and family gatherings. Enjoy the benefits of a rear garden, a large storage shed, and convenient driveway parking.

EPC Energy Efficiency Rating: C

EPC Environmental Impact Rating: C

- END-OF-TERRACE HOUSE
- FOUR BEDROOMS
- THREE BATHROOMS
- MODERN FITTED KITCHEN
- TWO LARGE RECEPTIONS
- REAR GARDEN
- LARGE STORAGE SHED
- DRIVE PARKING
- CLOSE TO RAYNERS LANE TUBE
- GOOD NEARBY SCHOOLS