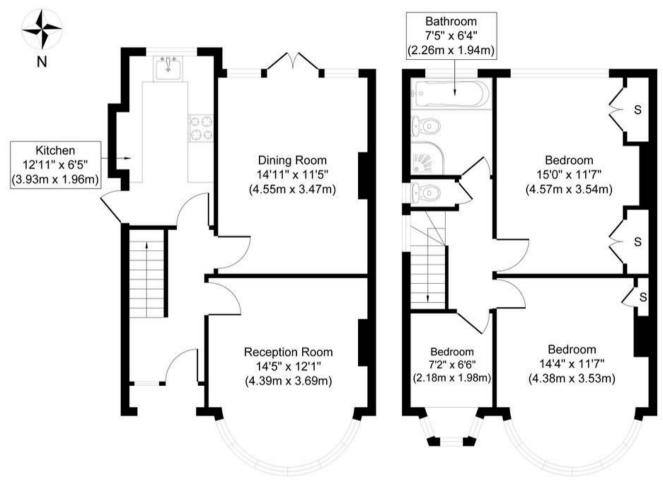

## 66, Lucas Avenue, Harrow, Greater London, HA2 9UJ

Ground Floor First Floor

Approximate Gross Internal Floor Area 1002.45 sq.ft / 93.13 sq.m

Illustration for identification purposes only, measurements are approximate, not to scale. produced by PropertPerfectPhotography