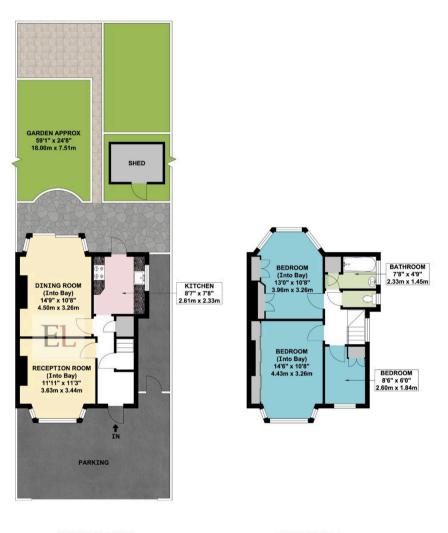

OAKWOOD CRESCENT GREENFORD UB6

GROUND FLOOR

FIRST FLOOR

APPROX. GROSS INTERNAL FLOOR AREA 855.30 SQ. FT / 79.46 SQ. M

WHILST EVERY ATTEMPT HAS BEEN MADE TO ENSURE THE ACCURACY OF THE FLOOR PLAN CONTA INED HERE, MEASUREMENTS OF DOORS, WINDOWS, ROOMS AND ANY OTHER ITEMS ARE APPROXIMATE AND NO RESPONSIBILITY IS TAKEN FOR ANY ERROR, OM ISSION, OR MIS-STATEMENT. THIS PLAN IS FOR ILLUSTRATIVE PURPOSES ONLY AND SHOULD BE USED AS SUCH, BY ANY PROSPECT IVE PURCHASER. FLOOR PLANS ARE NOT DONE TO "SCALE".