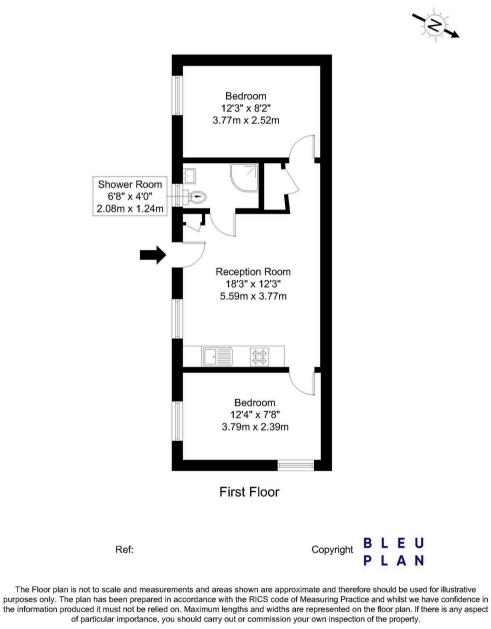

## Field End Road, HA5 1QR

Approx Gross Internal Area = 40.8 sq m / 439 sq ft

Copyright @ BLEUPLAN

177b Field End Road, Pinner

Pinner

ElliotLee

ElliotLee Elliotlee, 319 Rayners Lane - HA5 5EH 020 8866 0006 • admin@elliotlee.co.uk • www.elliotlee.co.uk/