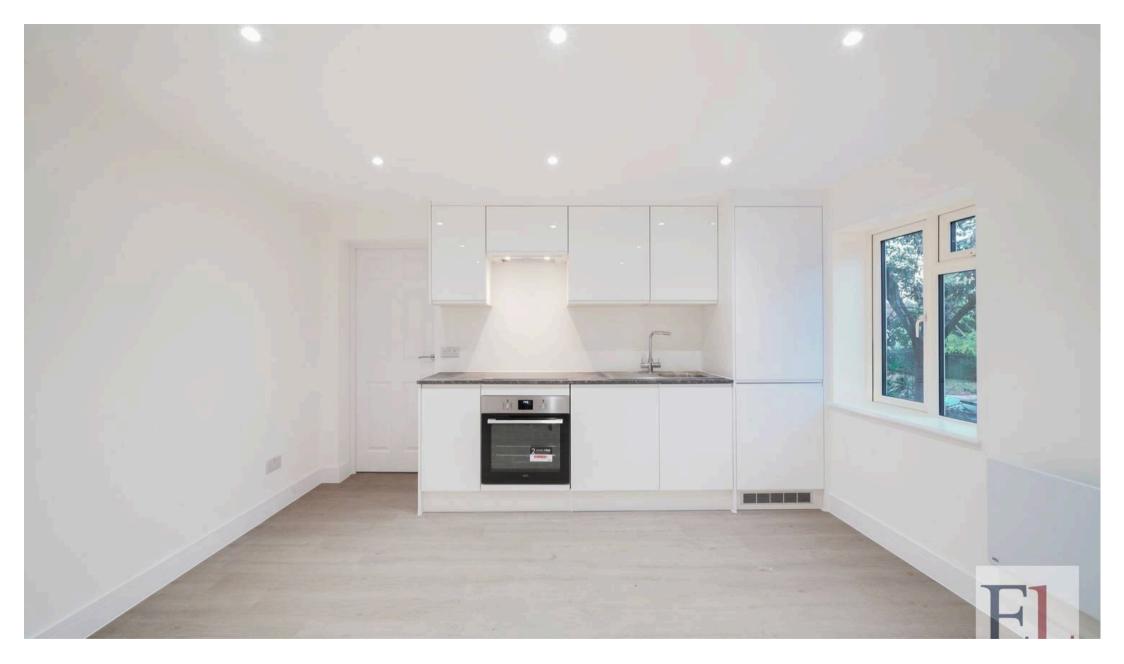

## Pinner, Pinner

ElliotLee is delighted to present this newly refurbished one/two-bedroom apartment, situated on the first floor on Field End Road. Offered chain-free, this property is perfect for investors looking for a hassle-free investment or first-time buyers eager to step onto the property ladder.

This stylish apartment has been tastefully updated and features a modern fitted kitchen, complete with high-quality appliances and ample storage. The contemporary bathroom adds a touch of elegance, with sleek finishes and fittings designed for comfort and functionality.

Council Tax band: TBD

Tenure: Leasehold

- ONE/TWO BED APARTMENT
- NEWLY REFURBISHED
- MODERN FITTED KITCHEN
- CONTEMPORARY BATHROOM
- CHAIN FREE
- FIRST FLOOR
- IDEAL FOR INVESTORS OR FIRST TIME BUYERS